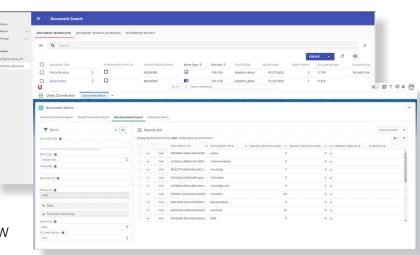

# **IBM Unity for Salesforce**

Unity for Salesforce empowers your customers to seamlessly search for and manage documents, tasks, and data across multiple ECM and BPM systems, whether on-premises or cloud, right from within Salesforce. The solution integrates out of the box, allowing users to access and manipulate documents and data, manage cases, and process tasks directly from Salesforce.

#### **Unity for Salesforce Provides:**

- A seamless, rich, and contextual view of enterprise data from within Salesforce
- Advanced document management, case management, and task processing
- Enhanced Salesforce user engagement and productivity
- Extended reach to more customers and use cases with full repository search, CMOD and CM8 support, and case and process support
- Informed business decisions based on complete data from multiple enterprise systems and applications
- Improved business KPIs via process automation and insights